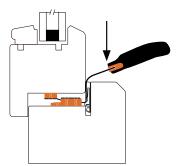

## **Releasing the Fixed Sash**

1. Place sash release tool between the sash and the frame from the internal side of the window.

2. Push the sash tool down onto the fixed sash fixing clip.

2. Push the sash tool down onto the fixed sash fixing clip.