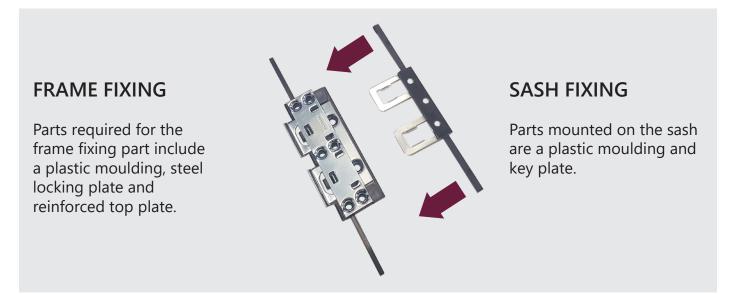

## **Fixed Sash Fixing Clip Set Instructions**

The fixed sash fixing clip set is ideal for timber windows. It allows for quick and simple fitting of dummy sashes into window frames.

The set comprises of a frame assembly and sash assembly that inter-lock when fitted.

A built in 12mm difference in sash rod to frame rods ensures that location is achieved every time. 4x fixed sash fixing clip sets are required per sash.