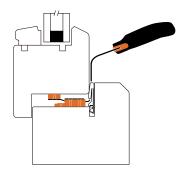

## **Releasing the Fixed Sash**

1. Place sash release tool between the sash and the frame from the internal side of the window.

2. Push the sash tool down onto the fixed sash fixing clip.

2. Push the sash tool down onto the fixed sash fixing clip.