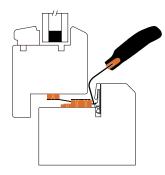

Assembly into frame is quick and allows for factory glazed sashes to be fitted on site, which greatly reduces fitting time.

The operation of removing the sash when required is simplified by the release tool on the inside of the frame/sash as shown in the section drawings below.